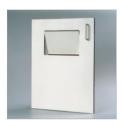

#### Door sections:

- Door of a floor locker with round opening (e.g. for paper towels)
- Doors are equipped either with handles or with a cylinder lock

- Door of a vanity unit with a waste disposal flap for paper towels
- Just one of numerous other design options