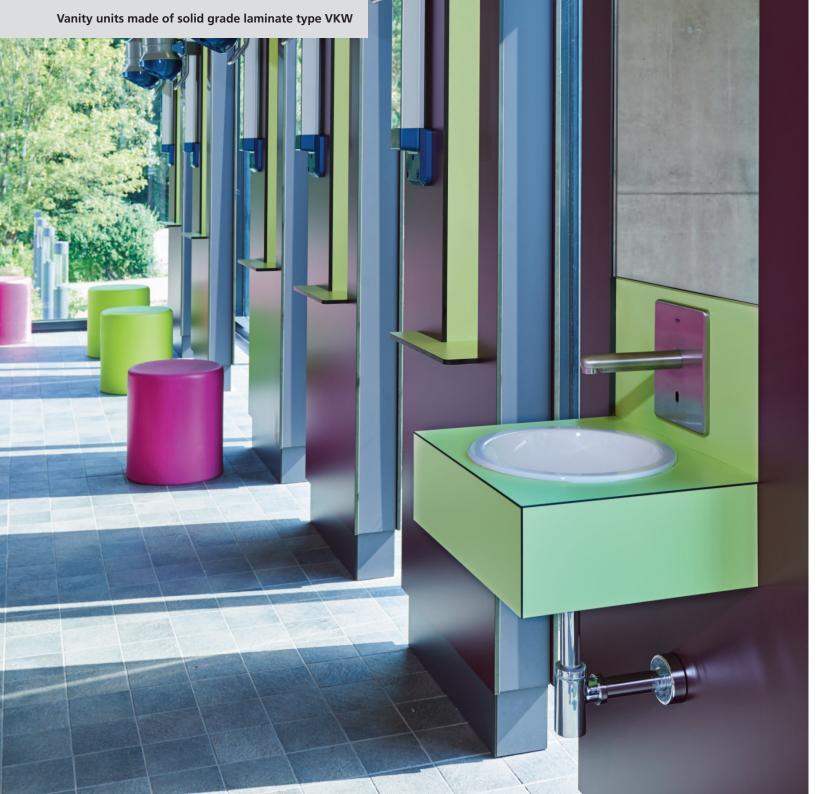

# Imaginative, hygienic and long-lasting.

VKW Vanity units leave nothing to be desired in terms of their design. Any colour, shape or fitting is possible, according to the customer's wishes. The materials used focus on easy cleaning, hygiene and high durability without compromising on the visual or design aspects. The result is exceptional solutions for sanitary areas that retain their attractive looks throughout their life.