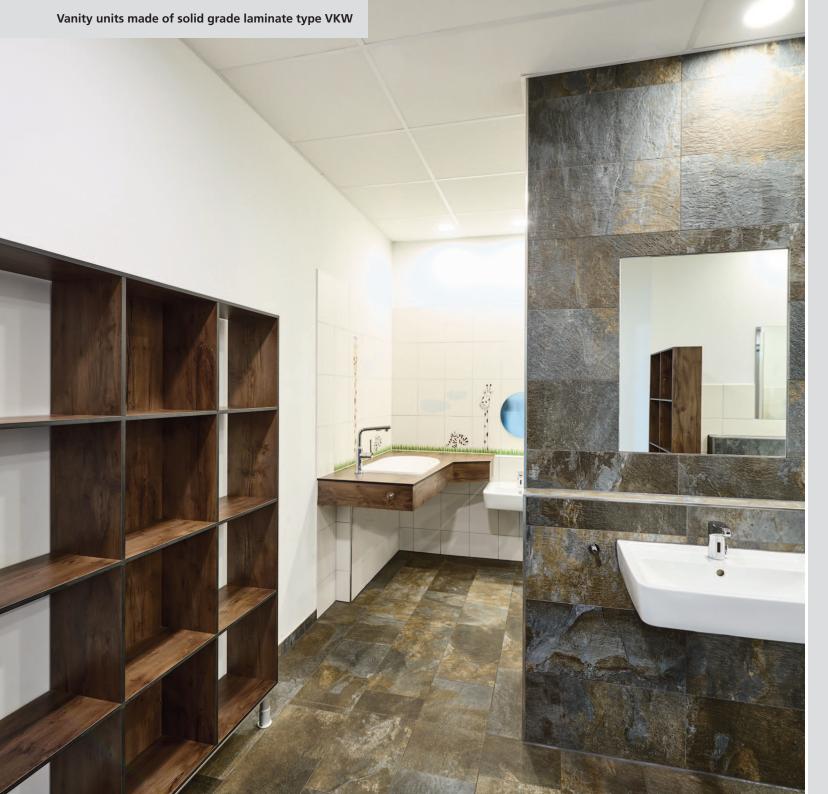

# Imaginative, hygienic and long-lasting.

VKW Vanity units leave nothing to be desired in terms of their design. Any colour, shape or fitting is possible, according to the customer's wishes. The materials used focus on easy cleaning, hygiene and high durability without compromising on the visual or design aspects. The result is exceptional solutions for sanitary areas that retain their attractive looks throughout their life.

# Vanity unit made of 13 mm thick HPL solid grade panels

- Waterproof, scratch-resistant and shock-proof
- Extremely hygienic and easy to clean
- Very stable, robust and particularly durable
- Design, colour and size to customer requirements
- System will be produced acc. to the building site dimension
- Large variety of decors and colours
- Motif prints optionally possible
- Perfectly combinable with the WC partitions made of HPL as well as other WC partitions from our series