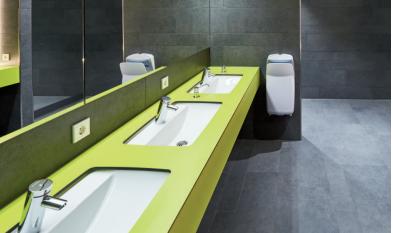

# Imaginative, hygienic and long-lasting.

VKW Vanity units leave nothing to be desired in terms of their design. Any colour, shape or fitting is possible, according to the customer's wishes. The materials used focus on easy cleaning, hygiene and high durability without compromising on the visual or design aspects. The result is exceptional solutions for sanitary areas that retain their attractive looks throughout their life.

# Vanity unit made of 13 mm thick HPL solid grade panels

- Waterproof, scratch-resistant and shock-proof
- Extremely hygienic and easy to clean
- Very stable, robust and particularly durable
- Design, colour and size to customer requirements
- System will be produced acc. to the building site dimension
- Large variety of decors and colours
- Motif prints optionally possible
- Perfectly combinable with the WC partitions made of HPL as well as other WC partitions from our series