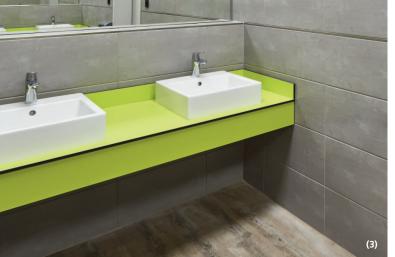

#### (3)

- Wall-mounted construction
- The cut-outs are precisely adapted to the washbasin dimensions
- Top washbasin freely selectable

- Harmoniously integrated washbasin solution with adjoining hairdryer stations
- Back upstand of the vanity top with a rebate to provide an elegantly shaped and flush-fitting rest for a mirror
- Raised rear upstand also serves as splash guard