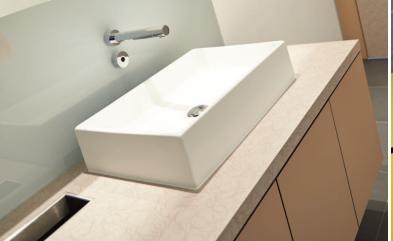

#### (2)

- With a front folded edge and undercounter wash basin made of ceramic
- The cut-outs are precisely adapted to the washbasin dimensions
- The wall-mounted attachment is made by using sturdy brackets