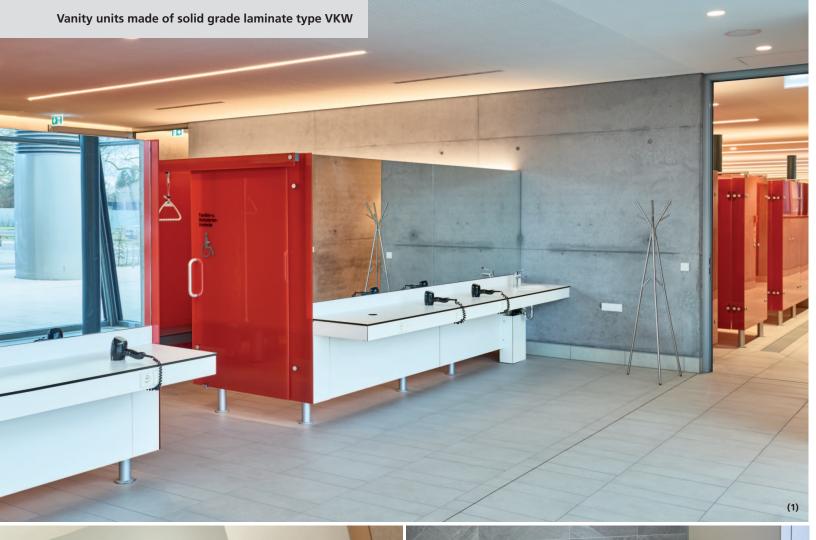

# Imaginative, hygienic and long-lasting.

VKW Vanity units leave nothing to be desired in terms of their design. Any colour, shape or fitting is possible, according to the customer's wishes. The materials used focus on easy cleaning, hygiene and high durability without compromising on the visual or design aspects. The result is exceptional solutions for sanitary areas that retain their attractive looks throughout their life.