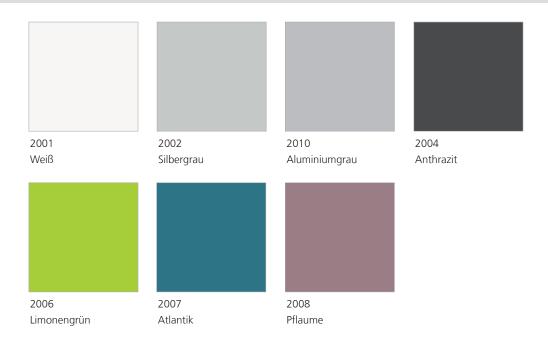

#### Panels:

There may be a difference between printed colours and real colours.