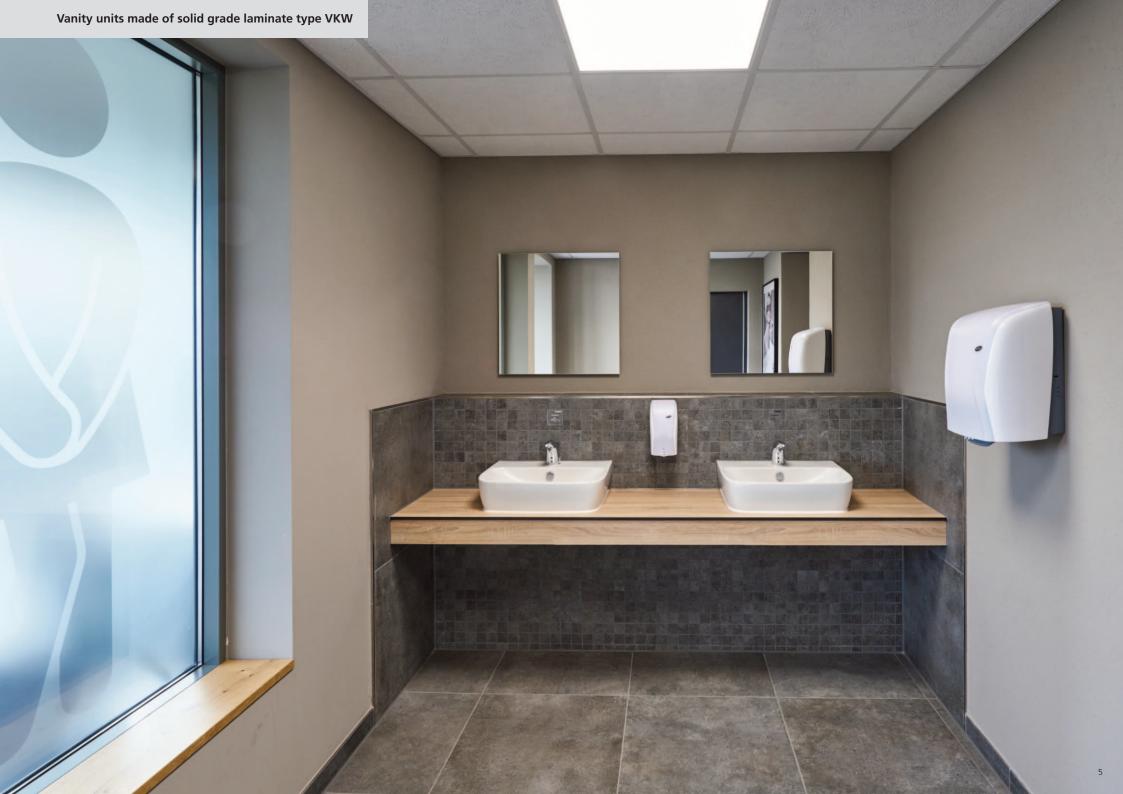

#### (1)

- Generously designed washing area with adjoining hairdryer stations
- Integrated paper dispenser and waste bin
- Back upstand of the vanity top. Upon request, this can be equipped with a rebate to provide an elegantly shaped and flush-fitting rest for a mirror