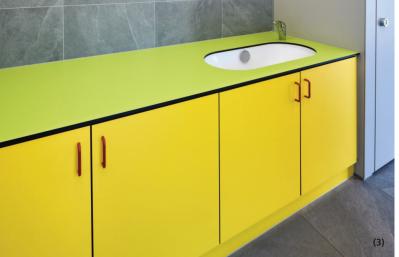

#### (3)

- Wall-mounted construction
- The cut-outs are precisely adapted to the washbasin dimensions
- Top washbasin freely selectable

- Harmoniously integrated washbasin solution with adjoining hairdryer stations
- Back upstand of the vanity top with a rebate to provide an elegantly shaped and flush-fitting rest for a mirror
- Raised rear upstand also serves as splash guard