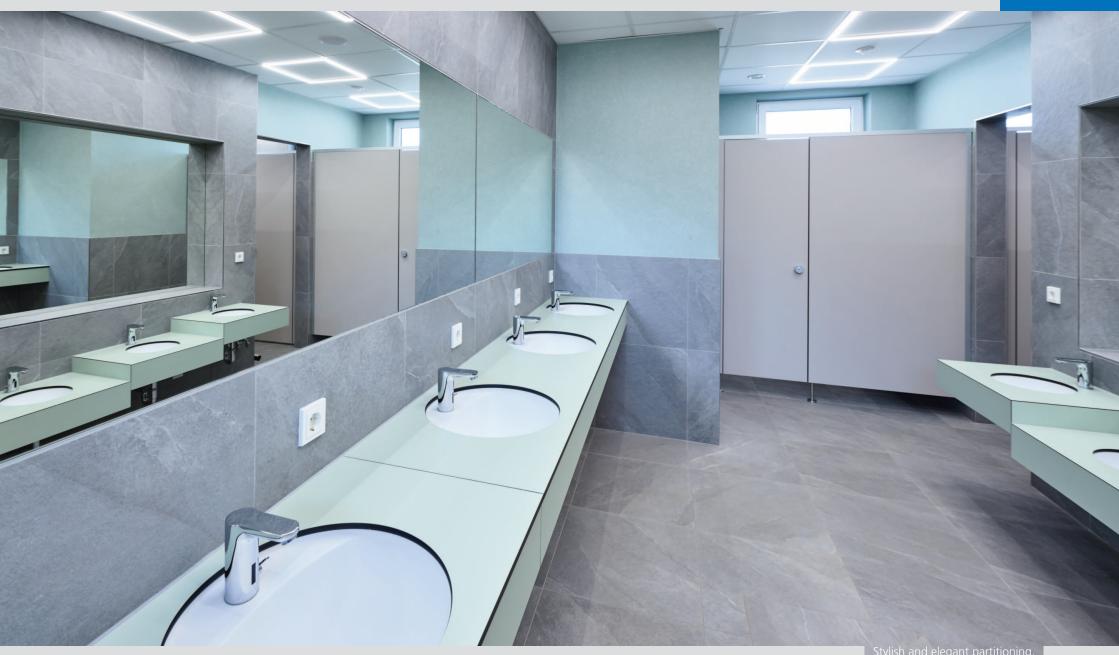

# Imaginative, hygienic and long-lasting.

VKW Vanity units leave nothing to be desired in terms of their design. Any colour, shape or fitting is possible, according to the customer's wishes. The materials used focus on easy cleaning, hygiene and high durability without compromising on the visual or design aspects. The result is exceptional solutions for sanitary areas that retain their attractive looks throughout their life.

# Vanity unit made of 13 mm thick HPL solid grade panels

- Waterproof, scratch-resistant and shock-proof
- Extremely hygienic and easy to clean
- Very stable, robust and particularly durable
- Design, colour and size to customer requirements
- System will be produced acc. to the building site dimension
- Large variety of decors and colours
- Motif prints optionally possible
- Perfectly combinable with the WC partitions made of HPL as well as other WC partitions from our series