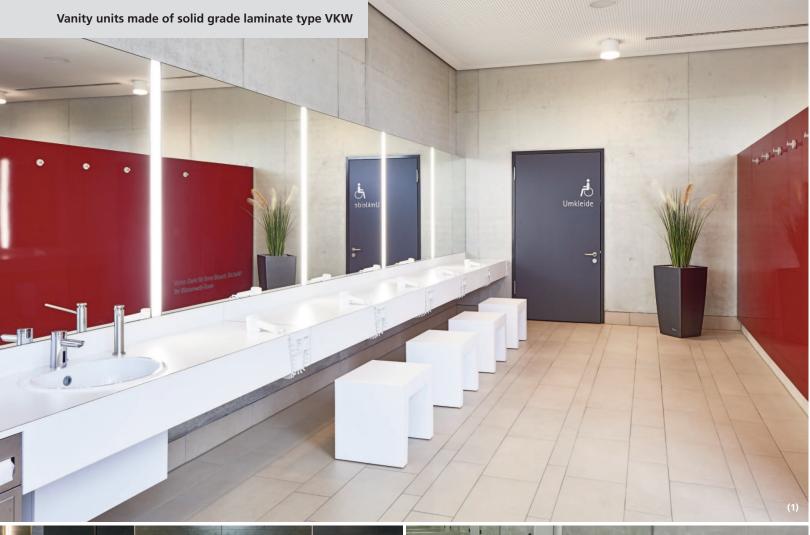

# Imaginative, hygienic and long-lasting.

VKW Vanity units leave nothing to be desired in terms of their design. Any colour, shape or fitting is possible, according to the customer's wishes. The materials used focus on easy cleaning, hygiene and high durability without compromising on the visual or design aspects. The result is exceptional solutions for sanitary areas that retain their attractive looks throughout their life.

# Vanity unit made of 13 mm thick HPL solid grade panels

- Waterproof, scratch-resistant and shock-proof
- Extremely hygienic and easy to clean
- Very stable, robust and particularly durable
- Design, colour and size to customer requirements
- System will be produced acc. to the building site dimension
- Large variety of decors and colours
- Motif prints optionally possible
- Perfectly combinable with the WC partitions made of HPL as well as other WC partitions from our series